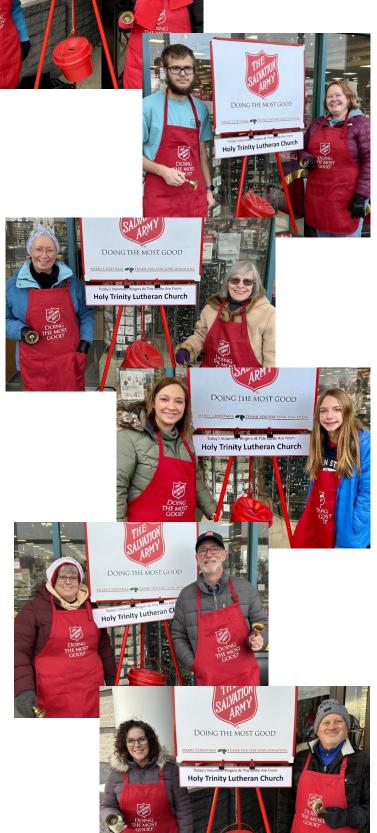

### **Battle of the Bells**

A big thank you to everyone who rang the bell for the Holy Trinity Bell Ringing team for the year 2024 Lebanon Salvation Army Red Kettle Campaign. We are pleased to report that Holy Trinity was the top "Religious Organization Bell Ringing Team" in this year's Lebanon Salvation Army "Battle of the Bells" friendly competition. Holy Trinity collected \$1752.71 in our kettles over several bell ringing shifts totaling 14 hours. Thank you for your commitment to this year's campaign. Our efforts to help collect donations in the red kettles for the Salvation Army truly reflect our beliefs in helping others in our community.

- Terry and Karen Weaver