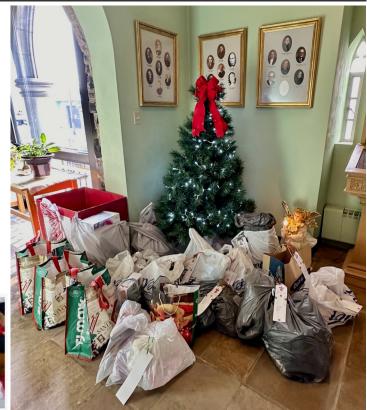

### Thank you!

Words like Thank You don't seem quite adequate for the donations that were so generously donated to our school. We have been able to pass out many of the items and store up our shelves for future needs. We truly appreciate your partnership and support for our students (and staff) here at Northwest.

With Gratitude, Northwest Elementary School.

Thank you photos provided by the Northwest Elementary school counselor, Stephanie Courchesne, for our donations to the Northwest Elementary Wish List Campaign 2024. In her thank you on behalf of the school she stated these photos represent a small portion of all of the gifts received and she expressed the school's immense gratitude for the large donation we blessed the school with.