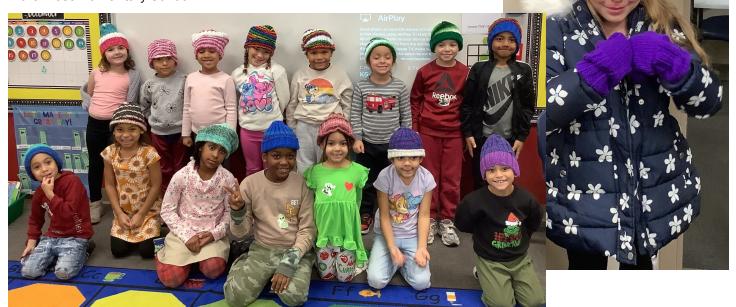

### Thank you!

Words like Thank You don't seem quite adequate for the donations that were so generously donated to our school. We have been able to pass out many of the items and store up our shelves for future needs. We truly appreciate your partnership and support for our students (and staff) here at Northwest.

With Gratitude, Northwest Elementary School.

Thank you photos provided by the Northwest Elementary school counselor, Stephanie Courchesne, for our donations to the Northwest Elementary Wish List Campaign 2024. In her thank you on behalf of the school she stated these photos represent a small portion of all of the gifts received and she expressed the school's immense gratitude for the large donation we blessed the school with.