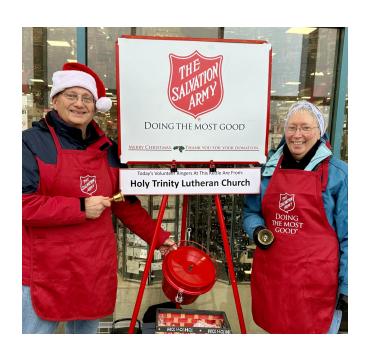

### **Battle of the Bells**

A big thank you to everyone who rang the bell for the Holy Trinity Bell Ringing team for the year 2024 Lebanon Salvation Army Red Kettle Campaign. We are pleased to report that Holy Trinity was the top "Religious Organization Bell Ringing Team" in this year's Lebanon Salvation Army "Battle of the Bells" friendly competition. Holy Trinity collected \$1752.71 in our kettles over several bell ringing shifts totaling 14 hours. Thank you for your commitment to this year's campaign. Our efforts to help collect donations in the red kettles for the Salvation Army truly reflect our beliefs in helping others in our community.